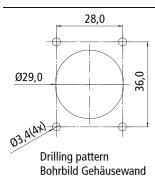

## **Notes**

- Illustrations similar

Installation dimensions

ZB8804-0002 www.beckhoff.com/ZB8804-0002

| Ordering information |                                                                                            |
|----------------------|--------------------------------------------------------------------------------------------|
| ZB8804-0002          | Flange / Panel feed-through for M12 Power pre-assembled, for fixing the connector, plastic |