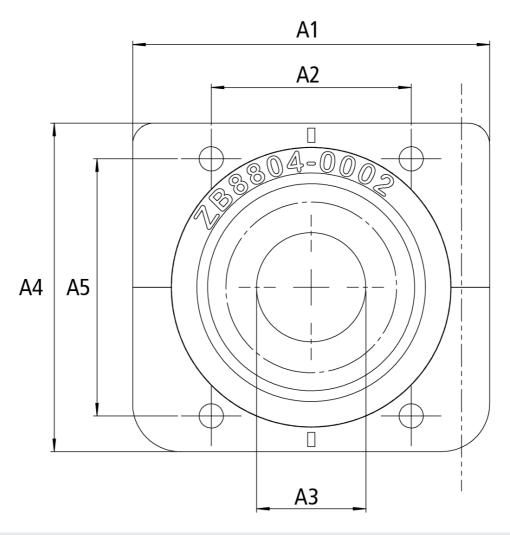

Dimensions

ZB8804-0002 www.beckhoff.com/ZB8804-0002

| A1 | 50.00 mm  |
|----|-----------|
| A2 | 28.00 mm  |
| A3 | Ø 15.3 mm |
| A4 | 46.00 mm  |
| A5 | 36.00 mm  |